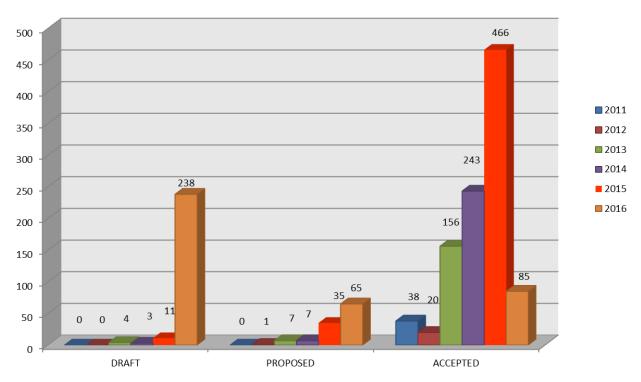

#### **SUMMARY**

The statistics which are shown in this report on pages from 03 up to 07 are related to the casualty reports that have been made to HBMCI from 01-01-2013 until 31-12-2016.

The following table, on pages from 08 up to 10 groups the reported casualties according to their severity, the type of ship and the place onboard where they occurred.

In the following pages, from page 11 up to page 16 there is a depiction of the marine accidents and the very serious marine accidents which have been recorded to the European Marine Casualty Information Platform (EMCIP), up to 31-12-2016.