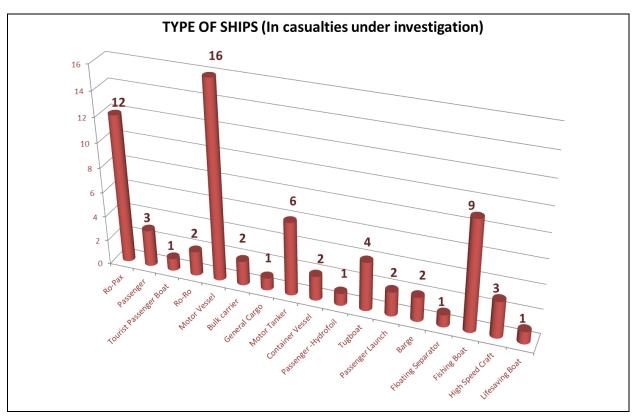

On page 30, there is an overview of HBMCI's Casualty Investigation Statistics, regarding the type of ship and the ship's Flag, for the investigations that have been commenced by our Bureau.

On pages 31-32, there is an overview of the occurrences' population in the European Marine Casualty Information Platform (EMCIP) by HBMCI.