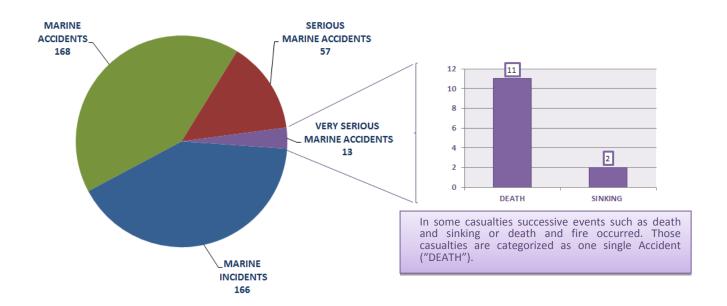

#### **CATEGORIES OF VERY SERIOUS MARINE ACCIDENTS FOR 2016**

**Graph 2016.2:** Categories of very serious marine accidents for 2016\*

\*Important notice: The number of very serious casualties concerning loss of life is under constant review, because in cases where the reasons of death prove to be clearly pathologic (after the post-mortem report is issued), the relevant occurrences will be extracted from the scope of HBMCI.