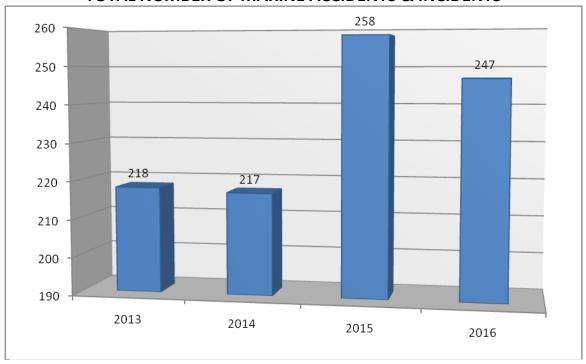

#### **TOTAL NUMBER OF MARINE ACCIDENTS & INCIDENTS**

<u>Graph 2013-2016.1:</u> Total Number of Marine Accidents & Incidents\* per year (\*Mechanical Failures have been included in the total Incidents' number)