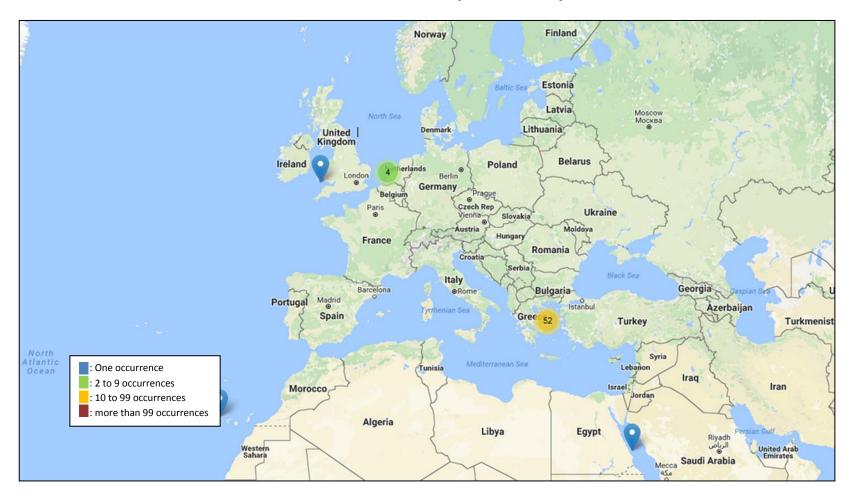

### VERY SERIOUS MARINE ACCIDENTS Worldwide (Source: EMCIP, 31-12-2016)

<sup>&</sup>lt;sup>2</sup> Google Maps are used for depicturing. The mapped occurrences are concerning the time period 2011 until 31/12/2016 and fall under the scope of Law 4033/2011 (concerning ships with Greek flag, with Greek seamen on board, passing through Greek territorial waters, or establishing Greece as an interested State in any other way).