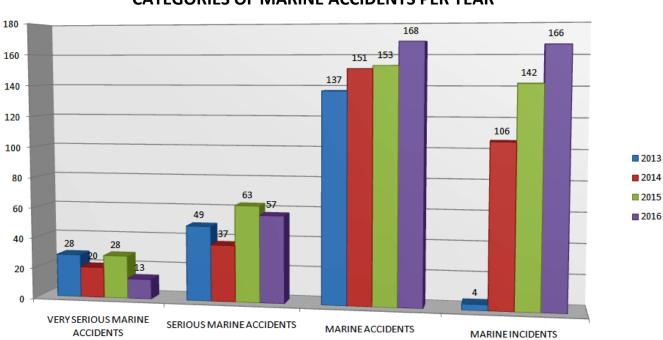

# **CATEGORIES OF MARINE ACCIDENTS FOR 2016**



**Graph 2016.4:** Categories of marine accidents for 2016

#### **CATEGORIES OF MARINE INCIDENTS FOR 2016**



**Graph 2016.5:** Categories of marine incidents for 2016

<sup>&</sup>lt;sup>1</sup>Classification in accordance with the definitions contained in the IMO Code for the Investigation of Marine Casualties and Incidents, as set out in paragraph A' of Annex II of Law 4033 / 2011 (A' 264), as well as IMO Circular MSC-MEPC 3/Circ.3

# OVERVIEW OF ACCIDENTS FROM 2013 UNTIL 2016

#### **TOTAL NUMBER OF MARINE ACCIDENTS & INCIDENTS**



<u>Graph 2013-2016.1:</u> Total Number of Marine Accidents & Incidents\* per year (\*Mechanical Failures have been included in the total Incidents' number)

#### **CATEGORIES OF MARINE ACCIDENTS PER YEAR**





#### **TOTAL NUMBER OF MARINE ACCIDENTS & INCIDENTS**



<u>Graph 2013-2016.3:</u> Total Number of Marine Accidents & Incidents\* per year (\*Mechanical Failures have NOT been included in the total Incidents' number)

#### **TOTAL NUMBER OF MECHANICAL FAILURES PER YEAR**



**Graph 2013-2016.4:** Total Number of Mechanical Failures per year (there were no records available for 2013)



# CASUALTIES AS PER TYPE OF SHIP / PLACE ON BOARD

Source: EMCIP stats for HBMCI as Investigation Body or Interested Authority

**NOTES:** 

- \*Casualty may refer to damage to ship or material, injury, death, pollution, etc.
- \* Time period extends from **01-01-2011** to **31-12-2016**.
- \* One occurrence may include casualties in more than one space.
- \* Casualty severity derives from EMCIP definiti