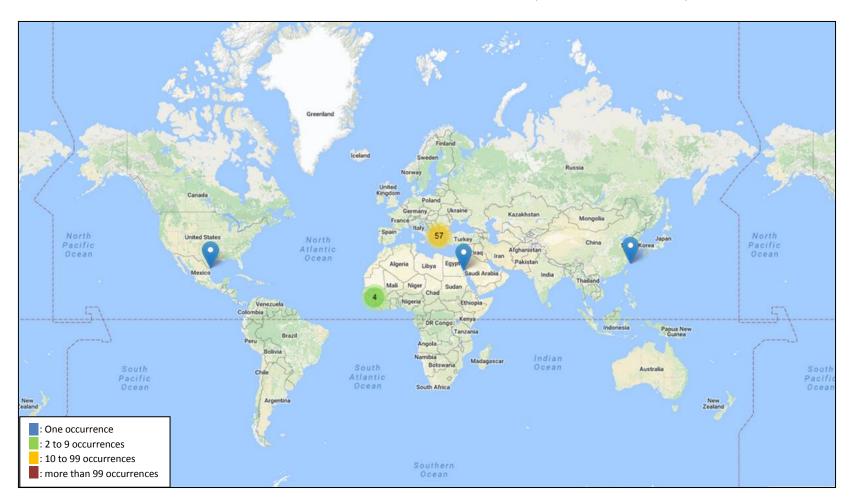

### VERY SERIOUS MARINE ACCIDENTS Worldwide (Source: EMCIP, 31-12-2016)

<sup>&</sup>lt;sup>2</sup> Google Maps are used for depicturing. The mapped occurrences are concerning the time period 2011 until 31/12/2016 and fall under the scope of Law 4033/2011 (concerning ships with Greek flag, with Greek seamen on board, passing through Greek territorial waters, or establishing Greece as an interested State in any other way).