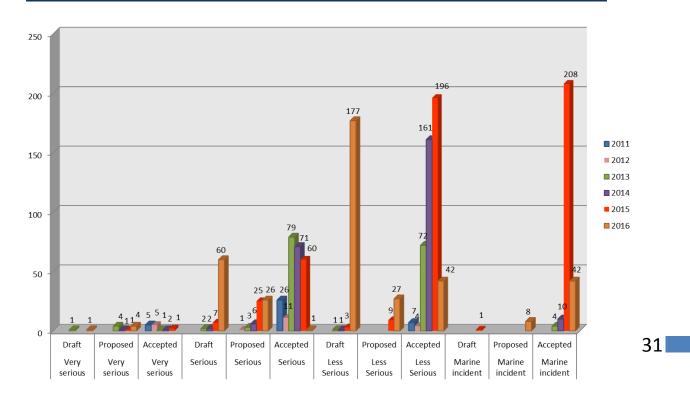

#### **SUMMARY**

The statistics which are shown in this report on pages from 03 up to 07 are related to the casualty reports that have been made to HBMCI from 01-01-2013 until 31-12-2016.

The following table, on pages from 08 up to 10 groups the reported casualties according to their severity, the type of ship and the place onboard where they occurred.

In the following pages, from page 11 up to page 16 there is a depiction of the marine accidents and the very serious marine accidents which have been recorded to the European Marine Casualty Information Platform (EMCIP), up to 31-12-2016.