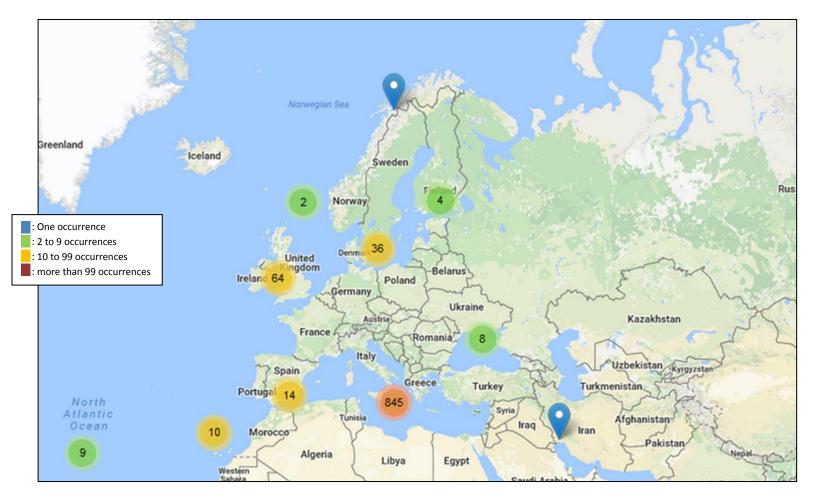

### MARINE ACCIDENTS (except very serious) worldwide (Source: EMCIP, 31-12-2016)

<sup>&</sup>lt;sup>1</sup> Google Maps are used for depicturing. The mapped occurrences are concerning the time period 2011 until 31/12/2016 and fall under the scope of Law 4033/2011 (concerning ships with Greek flag, with Greek seamen on board, passing through Greek territorial waters, or establishing Greece as an interested State in any other way).