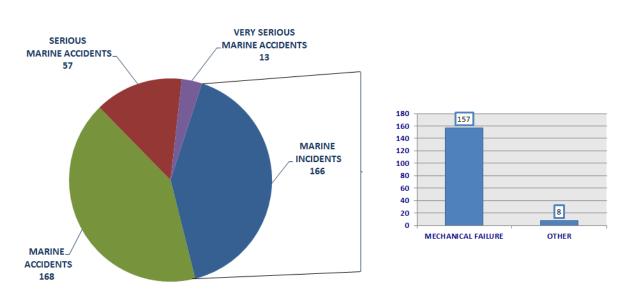

#### **CASUALTIES REPORTED TO HBMCI IN 2016**

**Graph 2016.1:** Casualties reported to HBMCI in 2016, falling under the scope of Directive 2009/18 EC