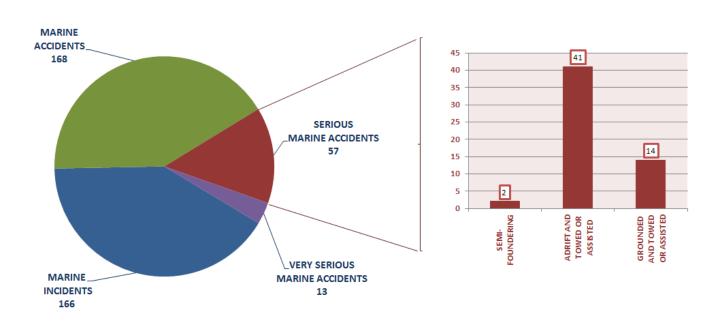

#### **CATEGORIES OF SERIOUS MARINE ACCIDENTS FOR 2016**

**Graph 2016.3:** Categories of serious marine accidents for 2016