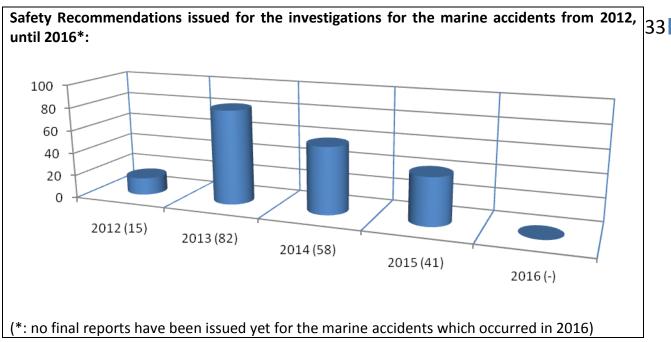

At the final part of the report, on pages 33-34 there are two charts showing the Safety Recommendations issued by HBMCI per year and per addressee.