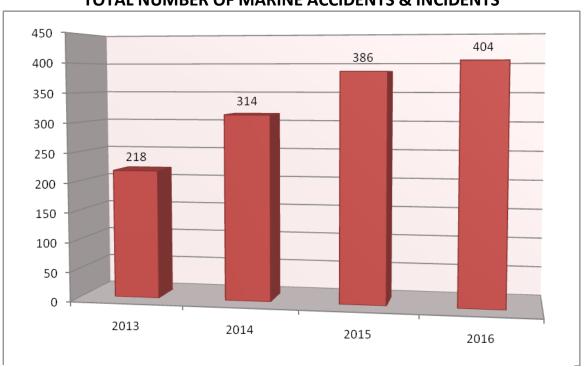

#### **TOTAL NUMBER OF MARINE ACCIDENTS & INCIDENTS**

<u>Graph 2013-2016.1:</u> Total Number of Marine Accidents & Incidents\* per year (\*Mechanical Failures have been included in the total Incidents' number)

#### **TOTAL NUMBER OF MECHANICAL FAILURES PER YEAR**

**Graph 2013-2016.4:** Total Number of Mechanical Failures per year (there were no records available for 2013)