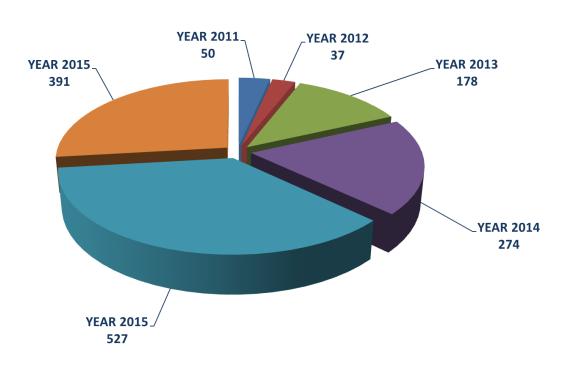

# **INVESTIGATIONS' PROGRESS**

At the following tables, the investigations' progress is displayed, for marine accidents which occurred from 19/11/2012 up to end of 2016.

| INVESTIGATIONS' PROGRESS (2013)                                                   |                                                                   |                       |                                                                                                                                                                                                                                                                                                                                                                                                                   |                                                                 |                                                 |                                               |                                                                              |                    |  |  |
|-----------------------------------------------------------------------------------|-------------------------------------------------------------------|-----------------------|-------------------------------------------------------------------------------------------------------------------------------------------------------------------------------------------------------------------------------------------------------------------------------------------------------------------------------------------------------------------------------------------------------------------|-----------------------------------------------------------------|-------------------------------------------------|-----------------------------------------------|------------------------------------------------------------------------------|--------------------|--|--|
| Last update: 31-12-2016 INVESTIGATION PROCESS (Stages marked have been completed) |                                                                   |                       |                                                                                                                                                                                                                                                                                                                                                                                                                   |                                                                 |                                                 |                                               |                                                                              |                    |  |  |
| No                                                                                | OCCURRENCE                                                        | DATE OF<br>OCCURRENCE | INVESTI- GATION COMMEN- CEMENT/ INVESTIGA- TORS AD HOC                                                                                                                                                                                                                                                                                                                                                            | COLLECTING<br>DATA                                              | ANALYSIS                                        | REPORT<br>PRODUCING<br>(DRAFT)                | CONSULTATI-<br>ON OF DRAFT<br>REPORT/<br>PUBLISH-<br>MENT OF<br>FINAL REPORT | INTERIM<br>REPORT* |  |  |
| 1                                                                                 | FIRE ON BOARD Ro-Pax KRITI II                                     | 19/11/2012            | At the fore part of the main garage of Ro-Pax "KRITI II", while or voyage from Venice to Patras, carrying 87 crew and 113 passengers and almost 4 nm before Patras port, , there was a fire which could not be extinguished with by the use of her                                                                                                                                                                |                                                                 |                                                 |                                               |                                                                              |                    |  |  |
| 2                                                                                 | FOUNDERING OF TUG BOAT<br>ARTEMIS V FROM M/V JSM                  | 20/02/2013            | T/B ARTEMIS V assisted the unberthing procedure of M/V JSM at Kiato port. During her maneuvering, JSM used her propulsion while the towline had not been released by ARTEMIS V and that                                                                                                                                                                                                                           |                                                                 |                                                 |                                               |                                                                              |                    |  |  |
| 3                                                                                 | DEATH OF SEAMAN AFTER FALLING OVERBOARD PASSENGER-LAUNCH VAGGELIO | 25/02/2013            | At the anchorage of Elefsis port, shortly after the Cook of M/T "EVIAPETROL I" had boarded the Passenger-Launch "VAGGELIO" for his disembarkation, he lost his balance and fell overboard                                                                                                                                                                                                                         |                                                                 |                                                 |                                               |                                                                              |                    |  |  |
| 4                                                                                 | FOUNDERING OF BARGE AGIOS DIONYSIOS                               | 02/03/2013            | While the barge "AGHIOS DIONYSIOS" was in an aquaculture area at Alikes Kitrous, Katerini, she listed rapidly and foundered, due to the ingress of water inside her engine room by openings at her stern for the exhaust gases and the rudder mechanism. All persons onboard were recovered by a nearby vessel and transported safely to the shore. The barge was also recovered and repaired after the accident. |                                                                 |                                                 |                                               |                                                                              |                    |  |  |
| 5                                                                                 | DEATH OF SEAMAN ON BOARD<br>PASSENGER SHIP NORWEGIAN<br>JADE      | 08/03/2013            | JADE" at Kaback hitting and throwing                                                                                                                                                                                                                                                                                                                                                                              | takolo port, a<br>an A/B Sean<br>ng him overbo<br>ecovered from | forward sprir<br>nan who was<br>pard. His injur | ng line parted<br>on the moo<br>ries had been | 'NORWEGIAN<br>and snapped<br>ring platform<br>fatal and his<br>ater by Coast |                    |  |  |