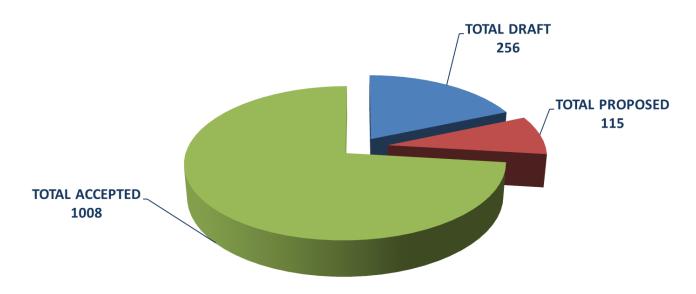

# **INVESTIGATIONS' PROGRESS**

At the following tables, the investigations' progress is displayed, for marine accidents which occurred from 19/11/2012 up to end of 2016.

| INVESTIGATIONS' PROGRESS (2013)                                                   |                                                                   |                       |                                                                                                                                                                                                                                                                                                                                                                                                                   |                                                                 |                                                 |                                               |                                                                              |                    |  |  |
|-----------------------------------------------------------------------------------|-------------------------------------------------------------------|-----------------------|-------------------------------------------------------------------------------------------------------------------------------------------------------------------------------------------------------------------------------------------------------------------------------------------------------------------------------------------------------------------------------------------------------------------|-----------------------------------------------------------------|-------------------------------------------------|-----------------------------------------------|------------------------------------------------------------------------------|--------------------|--|--|
| Last update: 31-12-2016 INVESTIGATION PROCESS (Stages marked have been completed) |                                                                   |                       |                                                                                                                                                                                                                                                                                                                                                                                                                   |                                                                 |                                                 |                                               |                                                                              |                    |  |  |
| No                                                                                | OCCURRENCE                                                        | DATE OF<br>OCCURRENCE | INVESTI- GATION COMMEN- CEMENT/ INVESTIGA- TORS AD HOC                                                                                                                                                                                                                                                                                                                                                            | COLLECTING<br>DATA                                              | ANALYSIS                                        | REPORT<br>PRODUCING<br>(DRAFT)                | CONSULTATI-<br>ON OF DRAFT<br>REPORT/<br>PUBLISH-<br>MENT OF<br>FINAL REPORT | INTERIM<br>REPORT* |  |  |
| 1                                                                                 | FIRE ON BOARD Ro-Pax KRITI II                                     | 19/11/2012            | At the fore part of the main garage of Ro-Pax "KRITI II", while or voyage from Venice to Patras, carrying 87 crew and 113 passengers and almost 4 nm before Patras port, , there was a fire which could not be extinguished with by the use of her                                                                                                                                                                |                                                                 |                                                 |                                               |                                                                              |                    |  |  |
| 2                                                                                 | FOUNDERING OF TUG BOAT<br>ARTEMIS V FROM M/V JSM                  | 20/02/2013            | T/B ARTEMIS V assisted the unberthing procedure of M/V JSM at Kiato port. During her maneuvering, JSM used her propulsion while the towline had not been released by ARTEMIS V and that                                                                                                                                                                                                                           |                                                                 |                                                 |                                               |                                                                              |                    |  |  |
| 3                                                                                 | DEATH OF SEAMAN AFTER FALLING OVERBOARD PASSENGER-LAUNCH VAGGELIO | 25/02/2013            | At the anchorage of Elefsis port, shortly after the Cook of M/T "EVIAPETROL I" had boarded the Passenger-Launch "VAGGELIO" for his disembarkation, he lost his balance and fell overboard                                                                                                                                                                                                                         |                                                                 |                                                 |                                               |                                                                              |                    |  |  |
| 4                                                                                 | FOUNDERING OF BARGE AGIOS DIONYSIOS                               | 02/03/2013            | While the barge "AGHIOS DIONYSIOS" was in an aquaculture area at Alikes Kitrous, Katerini, she listed rapidly and foundered, due to the ingress of water inside her engine room by openings at her stern for the exhaust gases and the rudder mechanism. All persons onboard were recovered by a nearby vessel and transported safely to the shore. The barge was also recovered and repaired after the accident. |                                                                 |                                                 |                                               |                                                                              |                    |  |  |
| 5                                                                                 | DEATH OF SEAMAN ON BOARD<br>PASSENGER SHIP NORWEGIAN<br>JADE      | 08/03/2013            | JADE" at Kaback hitting and throwing                                                                                                                                                                                                                                                                                                                                                                              | takolo port, a<br>an A/B Sean<br>ng him overbo<br>ecovered from | forward sprir<br>nan who was<br>pard. His injur | ng line parted<br>on the moo<br>ries had been | 'NORWEGIAN<br>and snapped<br>ring platform<br>fatal and his<br>ater by Coast |                    |  |  |