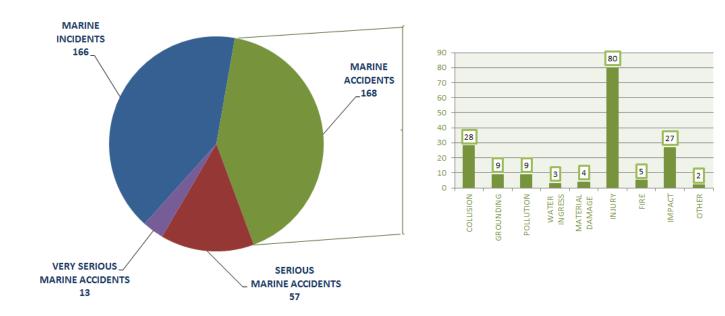

#### **CASUALTIES REPORTED TO HBMCI IN 2016**

**Graph 2016.1:** Casualties reported to HBMCI in 2016, falling under the scope of Directive 2009/18 EC

#### **CATEGORIES OF VERY SERIOUS MARINE ACCIDENTS FOR 2016**

**Graph 2016.2:** Categories of very serious marine accidents for 2016\*

\*Important notice: The number of very serious casualties concerning loss of life is under constant review, because in cases where the reasons of death prove to be clearly pathologic (after the post-mortem report is issued), the relevant occurrences will be extracted from the scope of HBMCI.

#### **CATEGORIES OF SERIOUS MARINE ACCIDENTS FOR 2016**

**Graph 2016.3:** Categories of serious marine accidents for 2016

#### **CATEGORIES OF MARINE ACCIDENTS FOR 2016**

**Graph 2016.4:** Categories of marine accidents for 2016

#### **CATEGORIES OF MARINE INCIDENTS FOR 2016**

**Graph 2016.5:** Categories of marine incidents for 2016

<sup>&</sup>lt;sup>1</sup>Classification in accordance with the definitions contained in the IMO Code for the Investigation of Marine Casualties and Incidents, as set out in paragraph A' of Annex II of Law 4033 / 2011 (A' 264), as well as IMO Circular MSC-MEPC 3/Circ.3