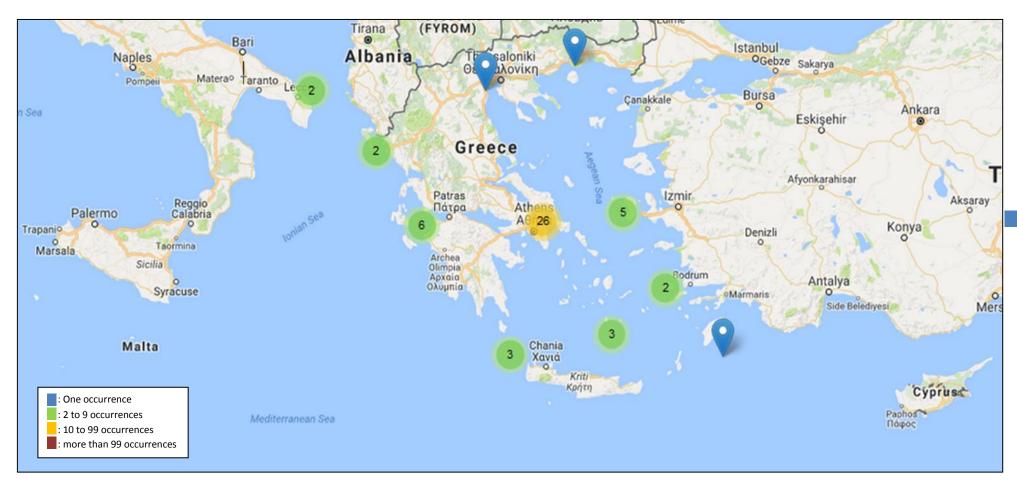

### **VERY SERIOUS MARINE ACCIDENTS in Greek territory** (Source: EMCIP, 31-12-2016)

<sup>&</sup>lt;sup>6</sup> Google Maps are used for depicturing. The mapped occurrences are concerning the time period 2011 until 31/12/2016 and fall under the scope of Law 4033/2011 (concerning ships with Greek flag, with Greek seamen on board, passing through Greek territorial waters, or establishing Greece as an interested State in any other way).