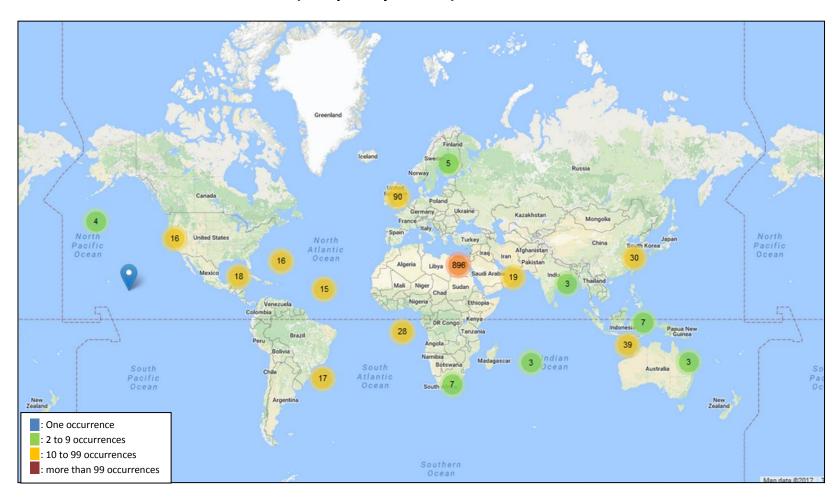

### MARINE ACCIDENTS (except very serious) worldwide (Source: EMCIP, 31-12-2016)

<sup>&</sup>lt;sup>1</sup> Google Maps are used for depicturing. The mapped occurrences are concerning the time period 2011 until 31/12/2016 and fall under the scope of Law 4033/2011 (concerning ships with Greek flag, with Greek seamen on board, passing through Greek territorial waters, or establishing Greece as an interested State in any other way).