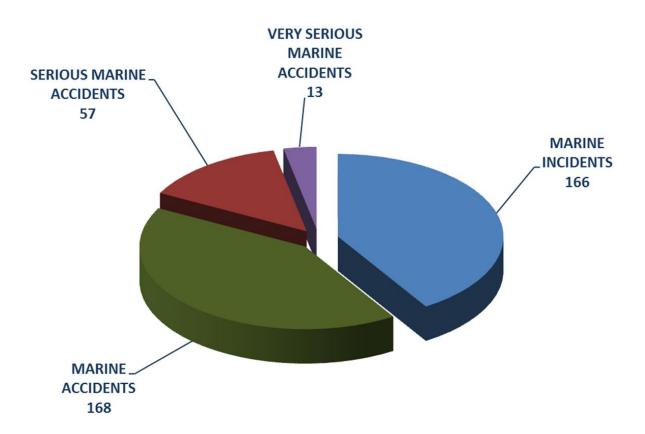

#### **CASUALTIES REPORTED TO HBMCI IN 2016**

**Graph 2016.1:** Casualties reported to HBMCI in 2016, falling under the scope of Directive 2009/18 EC