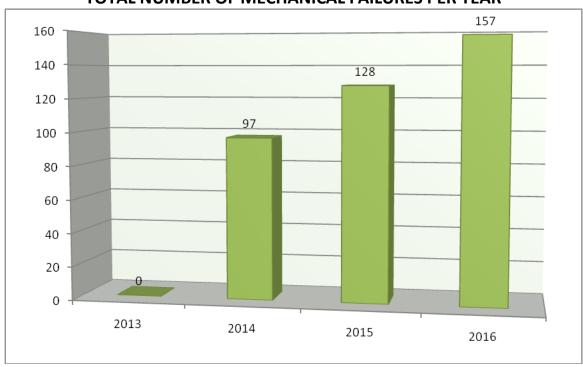

#### **TOTAL NUMBER OF MECHANICAL FAILURES PER YEAR**

**Graph 2013-2016.4:** Total Number of Mechanical Failures per year (there were no records available for 2013)