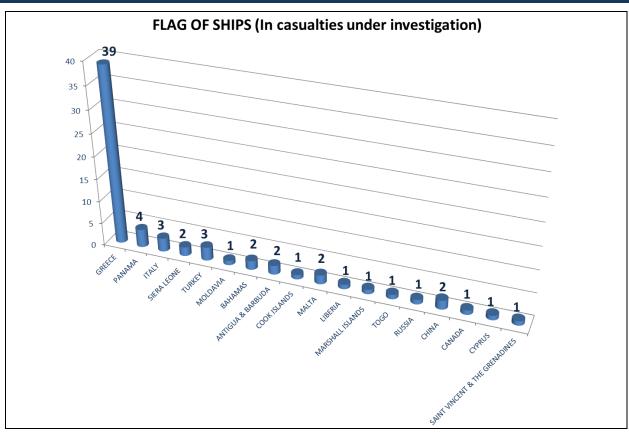

On page 30, there is an overview of HBMCI's Casualty Investigation Statistics, regarding the type of ship and the ship's Flag, for the investigations that have been commenced by our Bureau.

On pages 31-32, there is an overview of the occurrences' population in the European Marine Casualty Information Platform (EMCIP) by HBMCI.