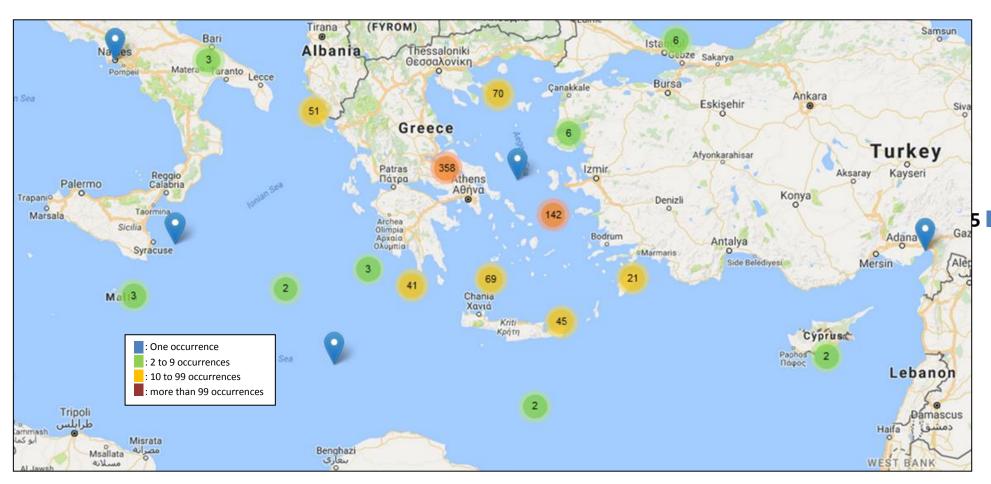

### MARINE ACCIDENTS (except very serious) in Greek territory (Source: EMCIP, 31-12-2016)

<sup>&</sup>lt;sup>5</sup> Google Maps are used for depicturing. The mapped occurrences are concerning the time period 2011 until 31/12/2016 and fall under the scope of Law 4033/2011 (concerning ships with Greek flag, with Greek seamen on board, passing through Greek territorial waters, or establishing Greece as an interested State in any other way).